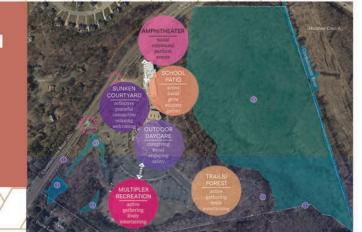

#### FELLOWSHIP PAVILION

Our new fellowship pavilion will provide new opportunities for outdoor fellowships, group meals, weddings, and many other special events. Two new age appropriate playgrounds will give our children and students state-of-theart imaginative play areas.

#### PLAYGROUNDS

RECREATION FIELD

The new multi-use recreation field will provide the opportunity to play multiple sports onsite – both during daylight and evening hours. A new outdoor amphitheater for youth and children's ministry, workshops, fellowships,

and outdoor gatherings.

NEW OUTDOOR FELLOWSHIP AREAS

#### WORKSHOP & MAINTENANCE BUILDING

FLM is committed to training and equipping future generations in hands on skills and arts like woodworking, pottery, welding, and manufacturing. Improved outdoor areas will provide peaceful and picturesque areas to meet with friends and family, to pray and reflect, or to study.